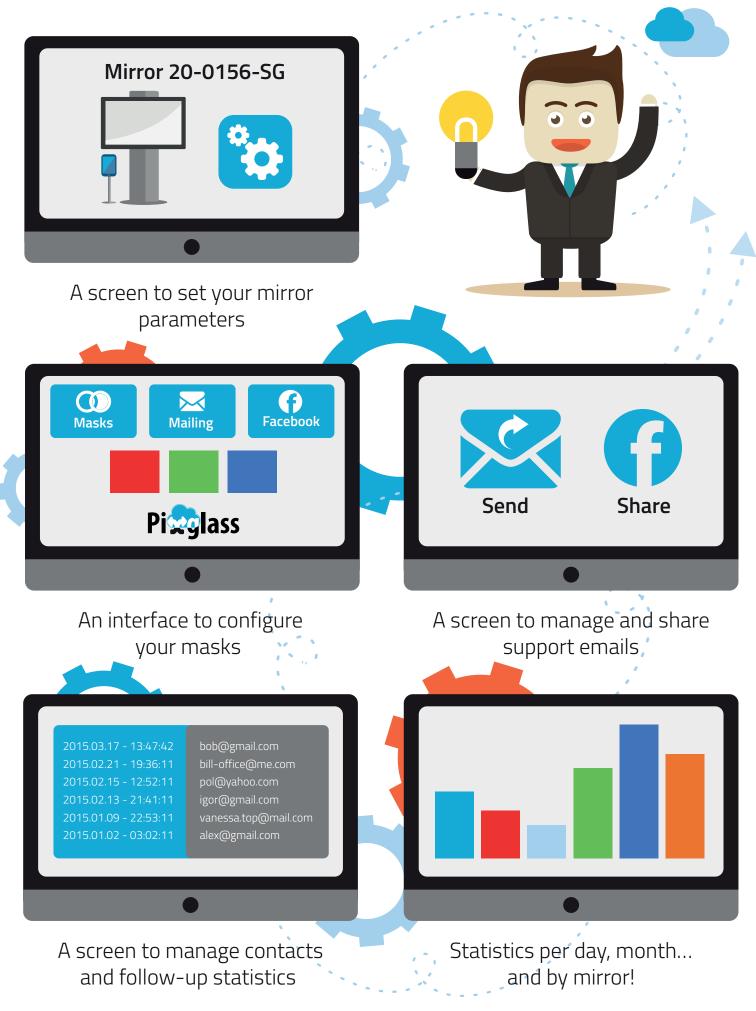

- control photo taking from a distance
- send images via email and automatically share them on social networks
- deepen client databases
- create customized masks for your photos

#### THE PIXGLASS SYSTEM

#### - MOBILE APPLICATION CONNECTED TO PIXGLASS

#### CONTROL VIA THE INTERNET

#### FUNCTIONS AND BENEFITS