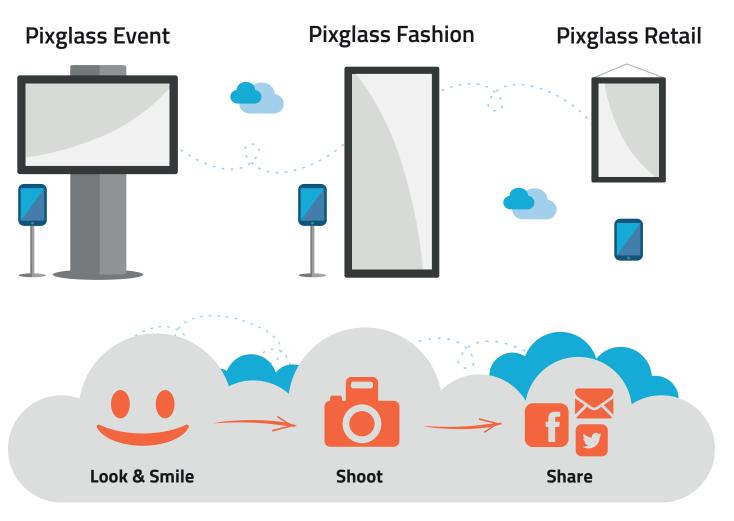

#### THE PIXGLASS SYSTEM

#### **PIXGLASS, A UNIQUE CONCEPT**

Photo / Video

Connected

Pixglass, a patented technology, is a panoramic photo system integrated with a two-way mirror and a mobile application that allows for the snapping, storage, personalization and sharing of photos.

#### HOW CAN THE PIXGLASS SOLUTION INCLUDE SO MANY ADVANTAGES ?

It can by using the latest advances in IT technology, telecommunications, photography and electronic devices ! The Pixglass technology combines panoramic photography techniques, 4G, Wi-Fi, the internet and social networks.