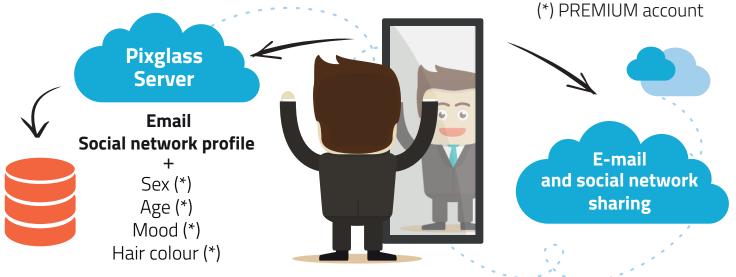

#### **DATA ANALYSIS**

Beyond standard data (emails, social network profiles), PIXGLASS is able to deepen your complementary IT databases(\*), providing you with data on age, gender, hair colour, detection of glasses, and mood by analysing the content of shared photos.

(\*) with image analysis/recognition technologies