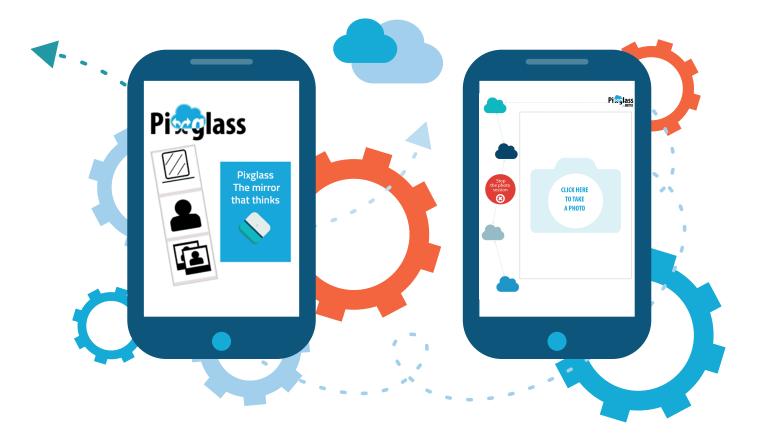

#### - MOBILE APPLICATION CONNECTED TO PIXGLASS

#### White label application and technology

The Pixglass application, white labelled for mobile terminals, is fully customizable for your brand image.